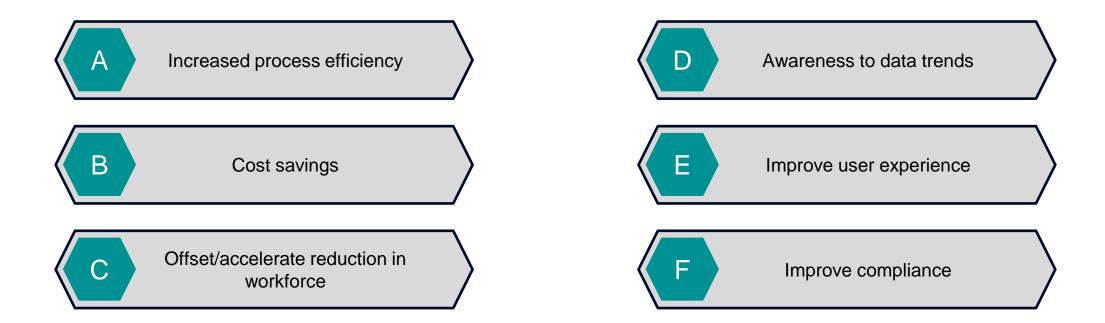

# Artificial Intelligence

What is the biggest driver for exploring AI in your organization? (Select one)