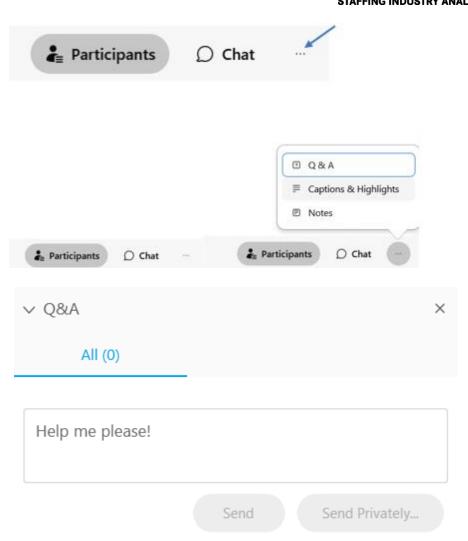

### Questions

- Questions may be submitted at any time.
- Click on the 3 dots on the lower right to open the Q&A window.
- Type your question into the small dialog box and click the Send Button.