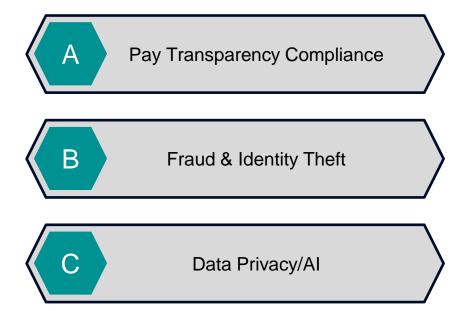

# Talent Strategy

What is the most significant compliance risk in your CW program keeping you up at night? (Select one)

Which of the following is the biggest barrier to successful diversity hiring for your contingent workforce? (Select one)