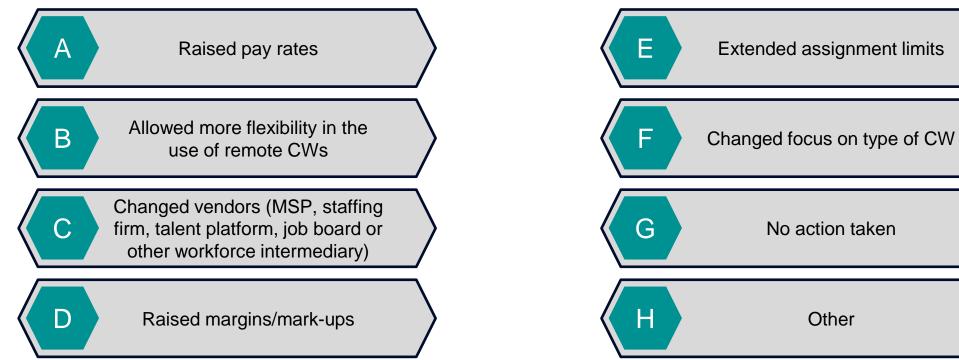

# Talent Strategy

Which of the following actions have you taken, if any, to address talent shortages over the past 12 months? (Select all the apply)