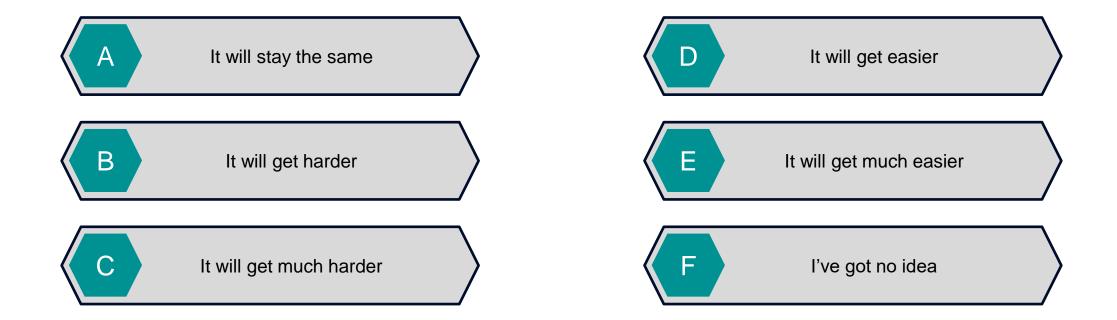

# Talent Strategy

Given all the possible impacts of micro/macro economic and geopolitical changes during 2024, how do you predict the 'difficulty' to attract CWs to your organization changing for the remainder of the year? (Select one)