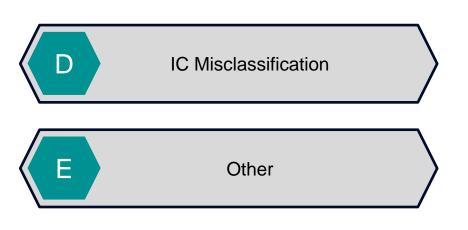

# Talent Strategy

What is the most significant compliance risk in your CW program keeping you up at night? (Select one)

Which of the following is the biggest barrier to successful diversity hiring for your contingent workforce? (Select one)

D Other