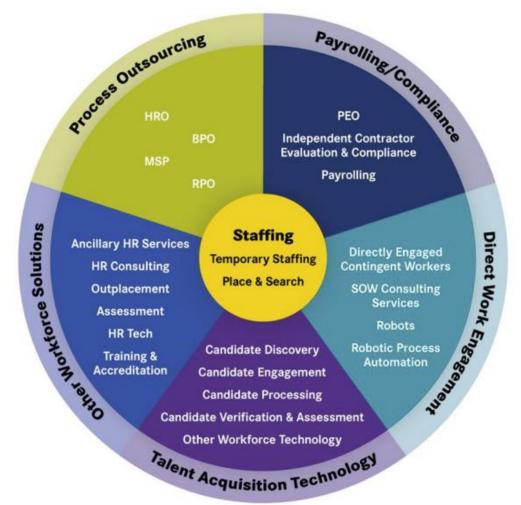

Source: SIA Workforce Solutions Buyers Survey 2022

The chart on the right highlights interconnected components of the Staffing Industry and other types of Workforce Solutions. It comprises six primary industry segments:

- Staffing
- Process Outsourcing
- Payrolling/Compliance
- Direct Work Engagement
- Talent Acquisition Technology, and
- Other Workforce Solutions

Within each industry segment are the products and services that comprise the industry