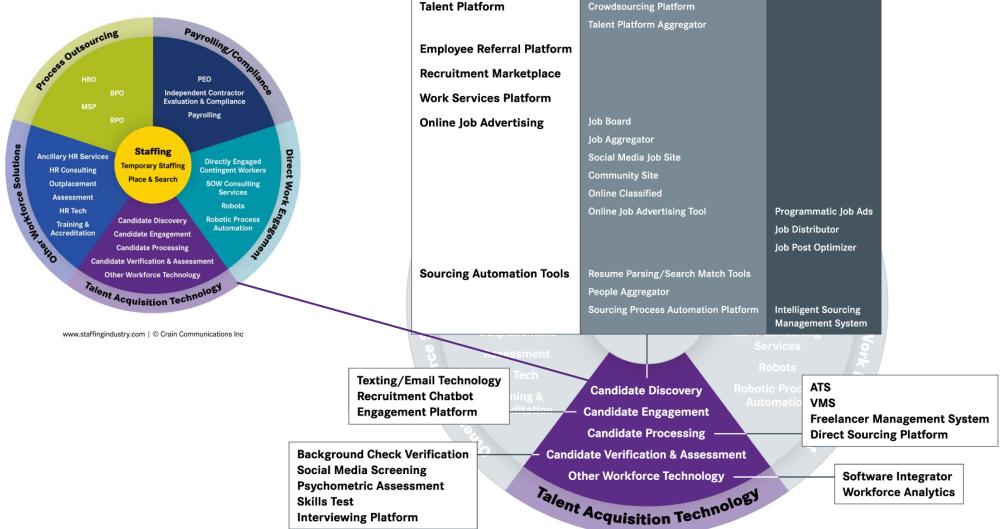

Source: SIA Workforce Solutions Buyers Survey 2022

The chart on the right highlights interconnected components of the Staffing Industry and other types of Workforce Solutions. It comprises six primary industry segments:

- Staffing
- Process Outsourcing
- Payrolling/Compliance
- Direct Work Engagement
- Talent Acquisition Technology, and
- Other Workforce Solutions

Within each industry segment are the products and services that comprise the industry