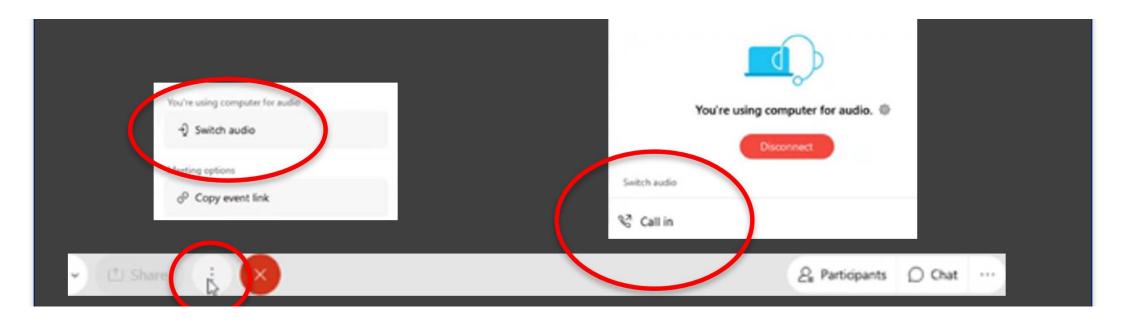

### **Audio**

1

2

3

Listen through your computer speakers after you log into the event.

Want to change your audio?
Click Audio options, click Switch
audio, and then choose the option that
you want to use.

**Need assistance**? Please send us a message in the Q&A section or email memberservices@staffingindustry.com.