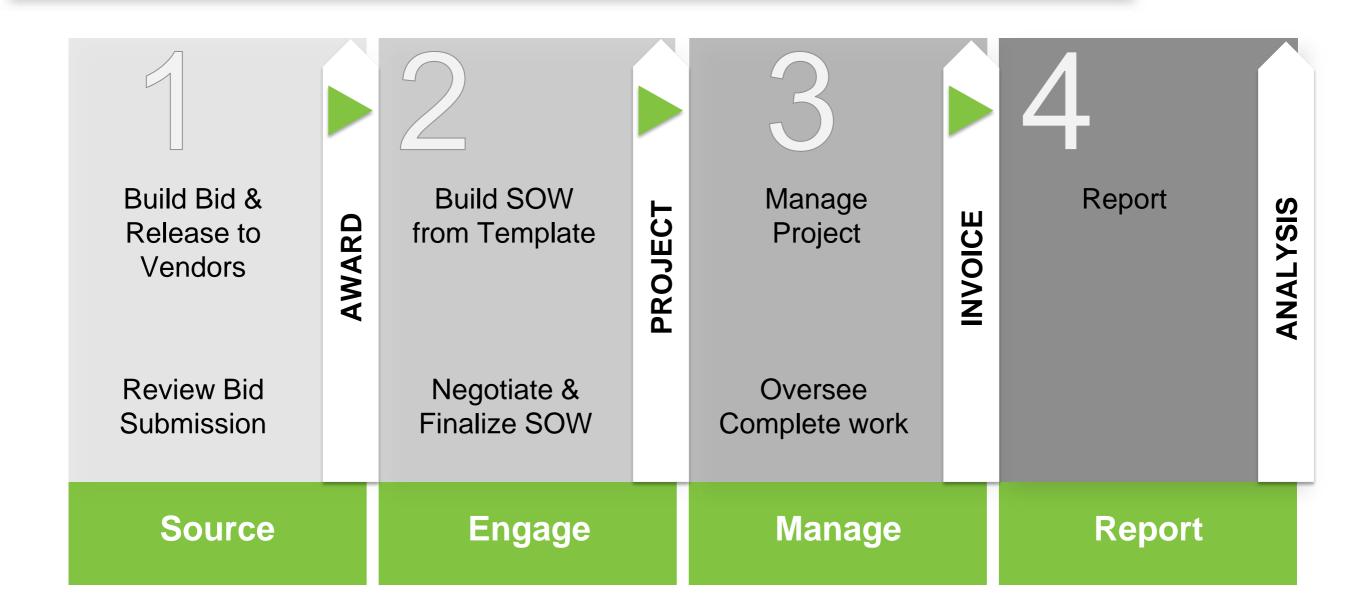

### Services Engagement Lifecycle

# Where would the technology bring the most value to your organization?

- A. Sourcing
- B. Engaging
- C. Managing
- D. Reporting