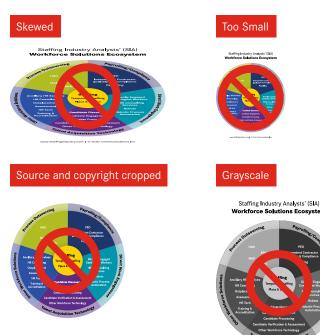

#### **Incorrect Usage of the Logo**

The graphic should never be distorted, altered or manipulated in any way.

- The proper proportions of graphic should remain a circle, not an oval.
- Do not convert the graphic to grayscale, should always be shown in color.
- Do not try to recreate the graphic.
- "Staffing Industry Analysts' Workforce Solutions Ecosystem" & "www.staffingindustry.com | © Crain Communications Inc" should not be cropped out in any circumstance.

When using pixel-based logos (PNG) never enlarge the size. If you need it in a specific size please notify the Marketing/Creative Services department at production@staffingindustry.com.