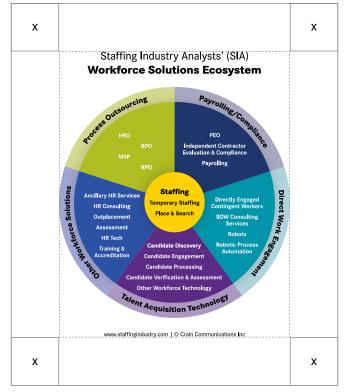

### Maintaining the Integrity of the Graphic

To ensure legibility, the graphic should never appear smaller than the minimum sizes below. The identity loses its effectiveness and impact if it's too small or incorrectly altered.

Print - Use ONLY an EPS (vector) file no smaller than 3" wide.
Screen Presentations - Use a PNG file no smaller than 4" wide.
Web/Online - Use a PNG file no smaller than 500px wide.

## **Clear Space Around the Graphic**

The Workforce Solutions Ecosystem graphic should always have a.5" (Print & Screen Presentations) or 25px (Web/Online) margin around all sides. Keep the area around the logo clean and uncluttered.

#### x =0.5" or 25px