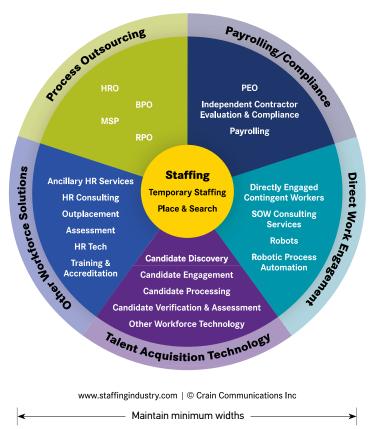

# Workforce Solution Ecosystem

This chart highlights interconnected components of the Staffing Industry and other types of Workforce Solutions. It comprises six primary segments:

Staffing

- Talent Acquisition
- Process Outsourcing Payrolling/Compliance
- Technology • Other Workforce
- Direct Work Engagement
- Solutions

We have placed the Staffing Industry at the core of this Ecosystem though, of course, we realize that this will appear to be a somewhat biased perspective if the center of your particular universe lies elsewhere.

Within each segment are the products and services that comprise the segment.

Please click the link below to download the Workforce Solutions Ecosystem Graphic:

Print - EPS (vector) file
 Web/Digital - PNG