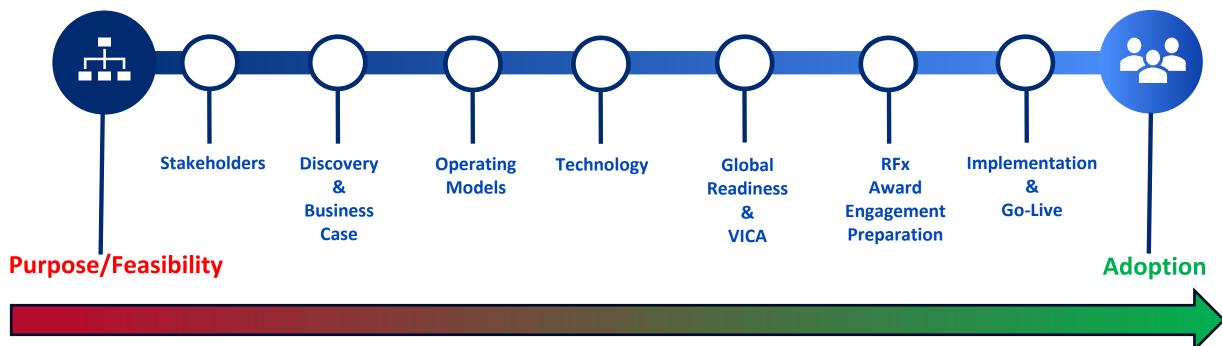

& Contingent
 Workforce / RPO / SOW
 Procurement Professional



Moderator

Peter Reagan,
Sr. Director, CWS Council, SIA





**Conception** 

# **Operating Models**



# External Managed Service Provider (MSP)

- A company that takes on primary responsibility for managing an organization's contingent workforce program.
- Typical responsibilities:
  - Overall program management, reporting and tracking, supplier selection
  - Management, order distribution and often consolidated billing
  - Many MSPs also provide their clients with a Vendor Management System (VMS)
  - Can also be responsible for the client's Direct Sourcing
  - May or may not be independent of a staffing supplier.

Source: SIA Global Lexicon







**Conception** 

# 2022 VMS Spend by Funding Model



(share of spend)







**Conception** 

#### Value Execution Check List Tool





Value | Investment | Capability | Authority (VICA)





**Conception** 

# 10 Things You Should Know



- More time spent preparing internally before going to market will pay dividends(KW)
- 2. Successful deployment in one country doesn't guarantee the same in another- one size does not fit all! (KW)
- 3. Flexibility is key...be open to different solutions (LZ)
- 4. Be clear on objectives. Honest with execs...don't rush...success milestones...adapt (AG)

- 5. Focus on value not savings as your primary driver (KW)
- 6. Stay in your lane and trust your partners (KW)
- 7. Be clear on partnership expectations (AG)
- 8. KPIs/SLAs and other reporting via technology...get it right (AG)
- Always stay customer (internal) focused (LZ)
- 10