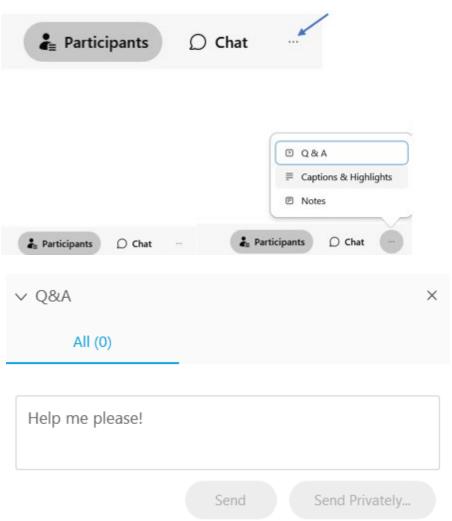

#### **Questions**

- Questions may be submitted at any time.
- Click on the 3 dots on the lower right to open the Q&A window.
- Type your question into the small dialog box and click the Send Button.