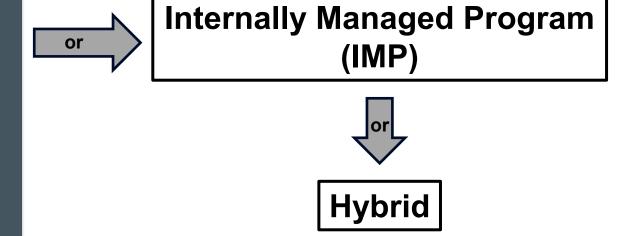

# **Operating Models**

# External Managed Service Provider (MSP)

- A company that takes on primary responsibility for managing an organization's contingent workforce program.
- Typical responsibilities:
  - Overall program management, reporting and tracking, supplier selection
  - Management, order distribution and often consolidated billing
  - Many MSPs also provide their clients with a Vendor Management System (VMS)
  - Can also be responsible for the client's Direct Sourcing
  - May or may not be independent of a staffing supplier.