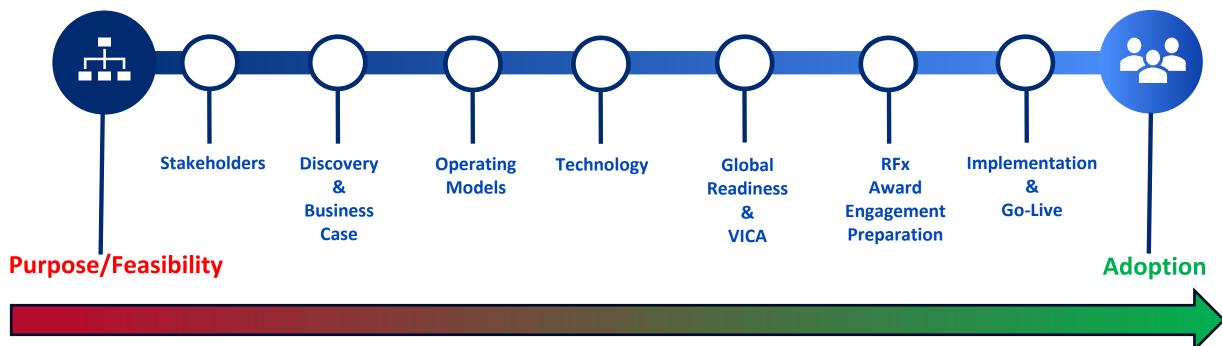

# **Expanding your CW Program Globally**

# **Operating Models**

# External Managed Service Provider (MSP)

- A company that takes on primary responsibility for managing an organization's contingent workforce program.
- Typical responsibilities:
  - Overall program management, reporting and tracking, supplier selection
  - Management, order distribution and often consolidated billing
  - Many MSPs also provide their clients with a Vendor Management System (VMS)
  - Can also be responsible for the client's Direct Sourcing
  - May or may not be independent of a staffing supplier.

#### Value Execution Check List Tool

Value | Investment | Capability | Authority (VICA)

**Conception** 