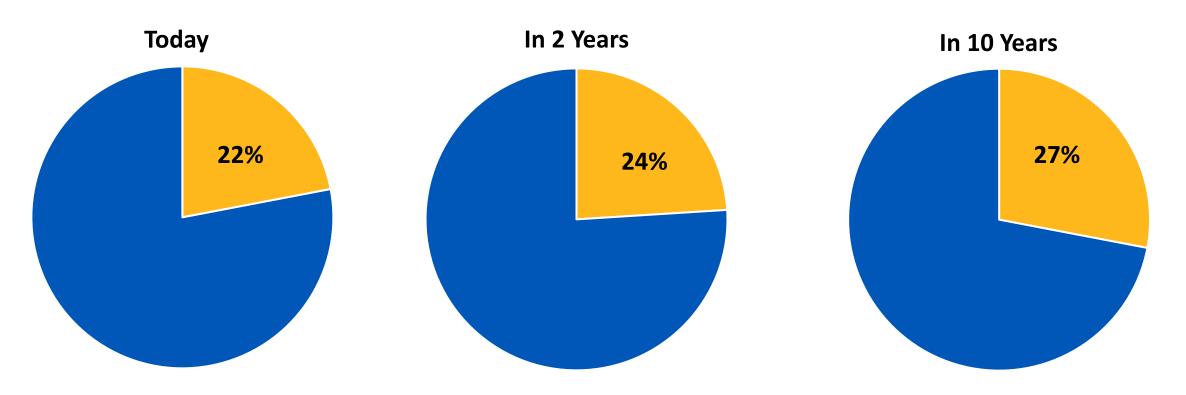

# **Contingent Share of Workforce**

#### Estimate the percent of your organization's workforce that is (or will be) contingent

Source: SIA Workforce Solutions Buyer Survey 2023: Americas