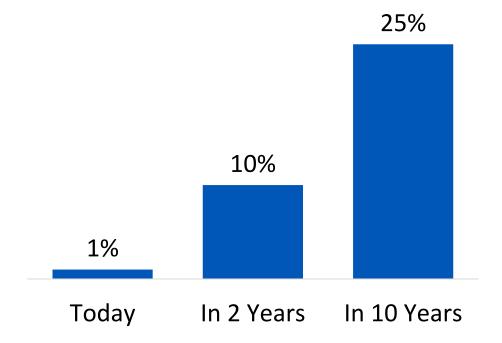

#### Al Prioritization Framework

#### **Prioritizing AI Implementation by task**

Source: SIA, The Future of AI in Staffing