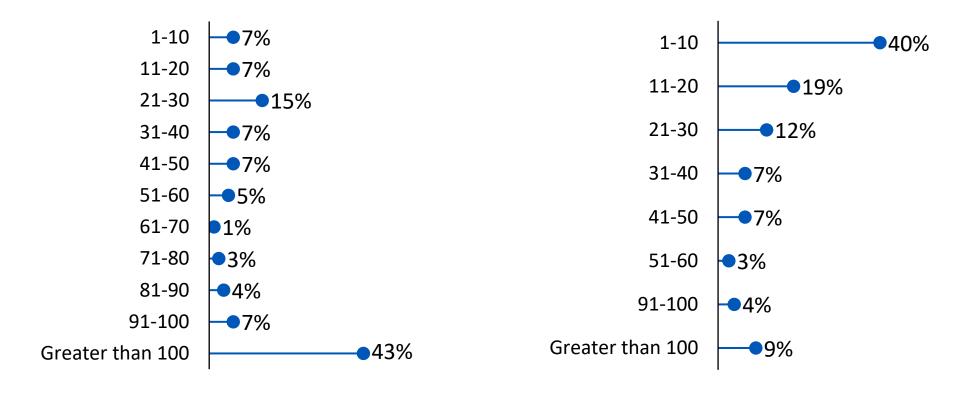

# **Total Number of Suppliers in Program**

#### What is the total number of suppliers in your program and in a tier 1 capacity?

Source: Workforce Solutions Buyer Survey, Global Results