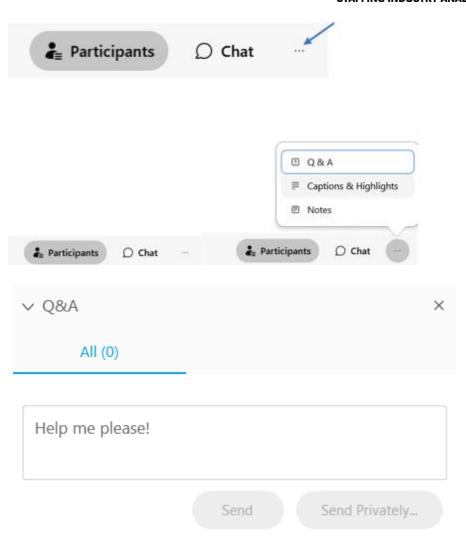

#### **Questions**

- Questions may be submitted at any time.
- Click on the 3 dots on the lower right to open the Q&A window.
- Type your question into the small dialog box and click the Send Button.