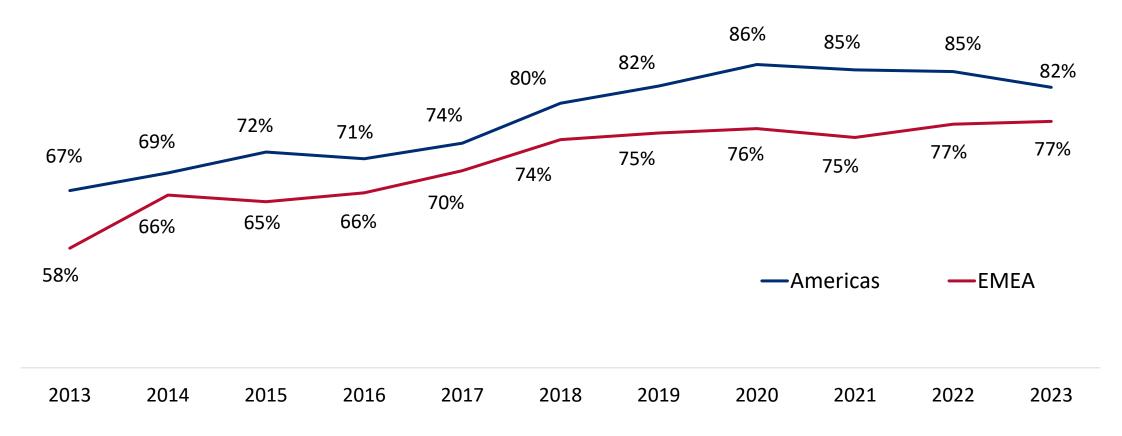

#### **Market Penetration of VMS**

STAFFING INDUSTRY ANALYSTS

Increase in VMS Adoption 2013-2023 by Organizations with >1,000 employees (3-year average)

Source: SIA Workforce Solutions Buyer Survey 2023

 VMS as part of an IT ecosystem with focus on integrations (ERP, Direct Sourcing, Internal systems)

- VMS as part of an IT ecosystem with focus on integrations (ERP, Direct Sourcing, Internal systems)
- Al now instrumental in driving decisions based on workforce needs (e.g. timing, rates, locations, suppliers)

- VMS as part of an IT ecosystem with focus on integrations (ERP, Direct Sourcing, Internal systems)
- Al now instrumental in driving decisions based on workforce needs (e.g. timing, rates, locations, suppliers)
- Innovate solutions for organizational demands remote on/off boarding capabilities and high volume hiring

- VMS as part of an IT ecosystem with focus on integrations (ERP, Direct Sourcing, Internal systems)
- Al now instrumental in driving decisions based on workforce needs (e.g. timing, rates, locations, suppliers)
- Innovate solutions for organizational demands remote on/off boarding capabilities and high volume hiring
- Greater emphasis on workforce integration
  - Employees/ non-employees
  - All engagement types
  - Total talent acquisition
  - Total workforce optimization