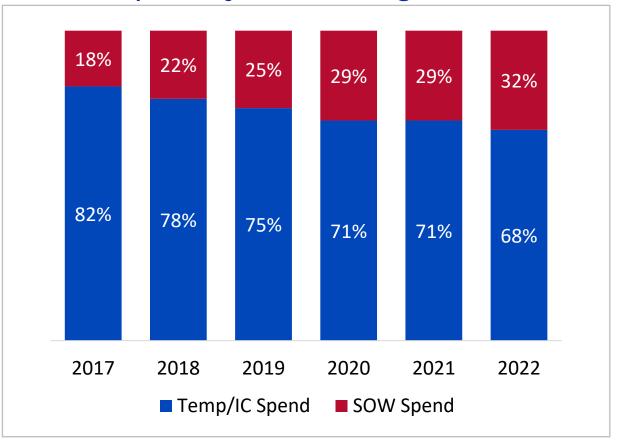

# Y/Y Change in Share of Spend by Work Arrangement

Source: Workforce Solutions Buyer Survey 2023 & MSP Global Landscape and Differentiators