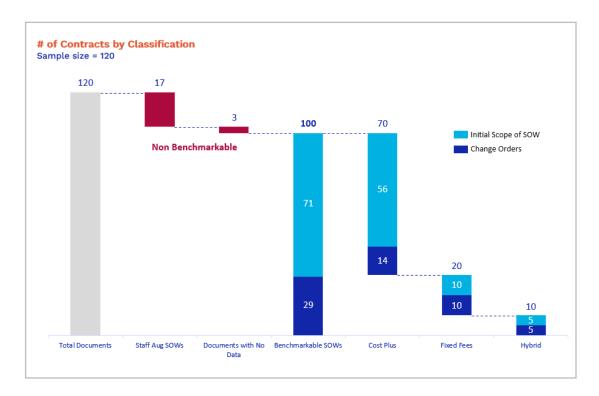

#### What Makes SOW Labor Different?

Key Characteristics of SOW Sourcing Difficulties

Source: Magnit, Sourcing Best-in-Class Statements of Work, 2022