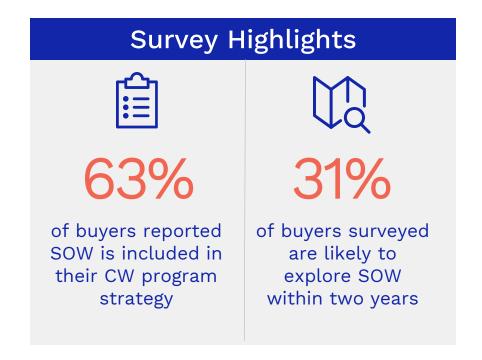

## **SOW Management in CW Programs**

Use of Workforce Strategies, 2023

Source: SIA's Workforce Solutions Buyer Survey 2023

### SOW Management in CW Programs

#### Report Highlight

32%

of global spend within MSP programs was through SOW arrangements