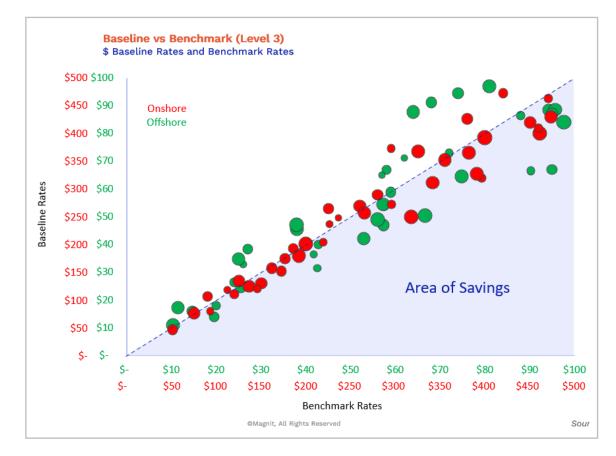

# Analysis & Negotiation

- Data integrity is key for baseline and bids
- Different levels of data
- Target rate card

## Data & Insight

#### Impact on Procurement Decision Making

- Access to trustworthy benchmark data is key
- Best practices ensure individual SOWs can be benchmarked and optimized
- SOW Optimization drives better decision making and material cost savings