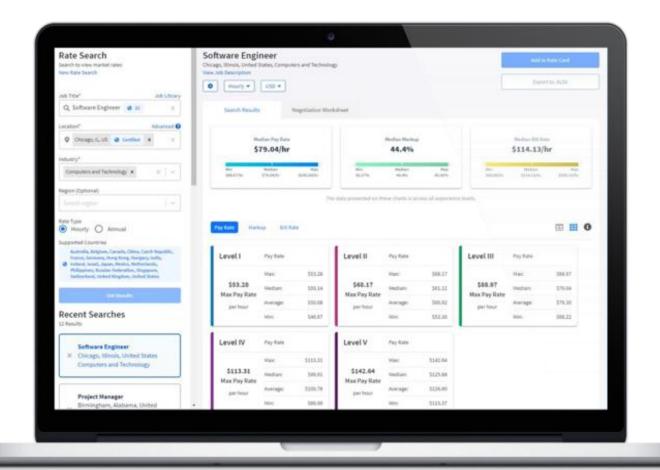

## Pay Intel - How it Can Help You

- SaaS Platform
- Accurately Price Talent Anywhere in The World
- Accelerate Time To Fill: On Demand global rate intelligence for any role, anywhere in the world
- Reduce costs: Compare pricing across locations to optimise hiring decisions
- Analyse pricing strategies compared to current market costs
- Drive engagement across both external and full-time workforces