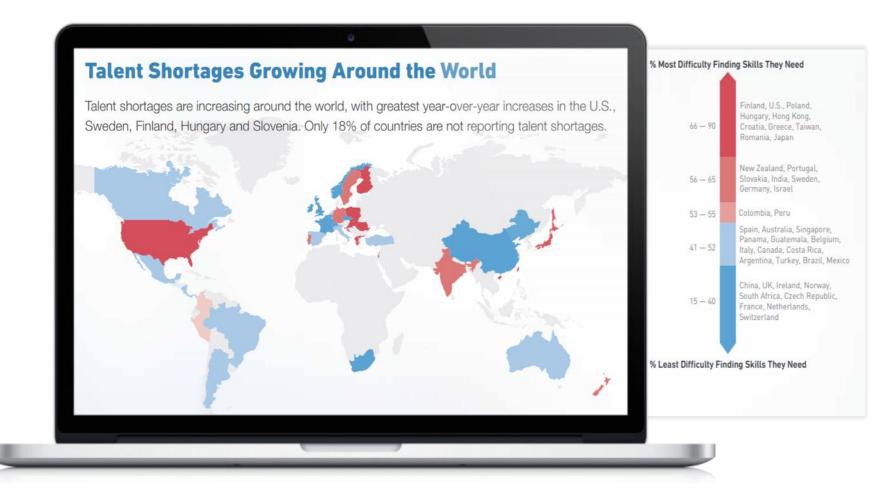

## Getting Harder to Source Talent

Average time-to-fill in Europe for high-skilled job categories climbed...

From 14.9
days in
2020 to
21.5 days
in 2021

As workers respond to soaring energy and food prices a recent survey found more than a third are planning on asking their employer for a raise.

Source: Europe Labor Market Report | January 2022

Source: Eurostat