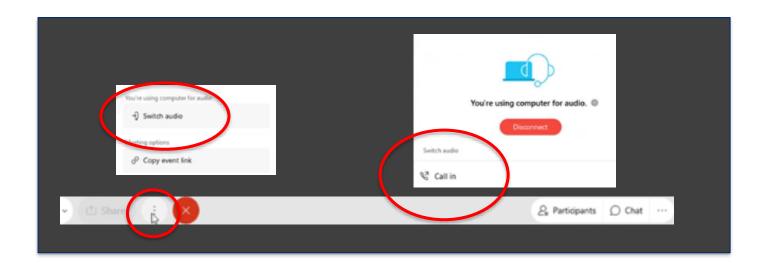

### **Audio**

- Listen through your computer through your speakers after you log into the event.
- Want to change your audio? Click Audio options, click Switch audio, and then choose the option that you want to use.
- Need assistance? Please send us a message in the Q&A section or email memberservices@staffingindustry.com.