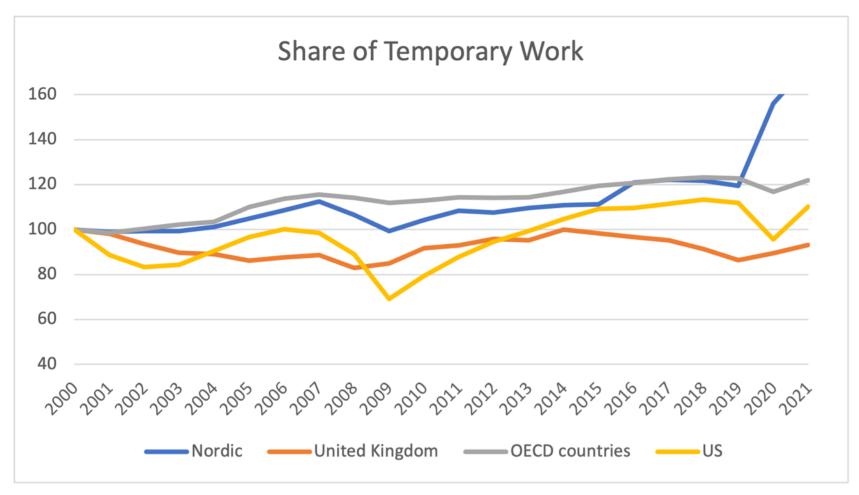

anagement today?

(choose all that apply)

Talent Shortage

Control & Insights

Cost

Data & Intelligence

Compliance





## Navigating a Challenging External Workforce Market

Insight and Decision with Total Talent Intelligence in the Nordics and Wider EMEA Region

**23 November 2022** 



## Agenda

## Navigating a Challenging External Workforce Market

- The State of the External Workforce | Nordic Focus
- Key Trends and How to Address Them
  - Economic Uncertainty
  - Talent Visibility
  - Talent Shortages
- Parting Thoughts





#### Poll Results



What are you seeing as the biggest challenges to managing your external workforce management today?

(choose all that apply)













#### The State of the External Workforce

## Magnit™ The Evolution of Work™

#### **Nordic focus**



Source: SIA and OECD



## **1** Economic Uncertainty

2 Talent Visibility

**3** Talent Shortages

## Economic uncertainty putting pressure on businesses to contain costs

- Sweden's economy is weakening from a strong position
- GDP is expected to stagnate and the demand for labour will fall due to the dramatic change in financial conditions and the high inflation
- In October, the Confederation of Finnish Industries (EK) said that its monthly survey of corporate managers indicates that the economy has already entered a recession
- Denmark's inflation rate jumped to double digits for the first time in four decades, underscoring the likelihood that higher prices for goods and energy are pushing the Nordic country's economy into a recession

Source: Eurostat





1 Economic Uncertainty

*