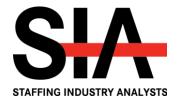

## Economic uncertainty putting pressure on businesses to contain costs

- Sweden's economy is weakening from a strong position
- GDP is expected to stagnate and the demand for labour will fall due to the dramatic change in financial conditions and the high inflation
- In October, the Confederation of Finnish Industries (EK) said that its monthly survey of corporate managers indicates that the economy has already entered a recession
- Denmark's inflation rate jumped to double digits for the first time in four decades, underscoring the likelihood that higher prices for goods and energy are pushing the Nordic country's economy into a recession