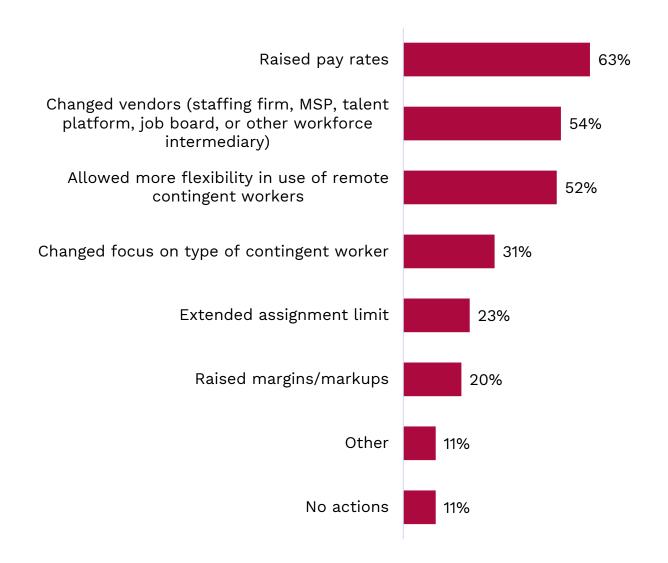

## Actions to Address Talent Shortages

"Which of the following actions have you taken, if any, to address talent shortages over the past 12 months?"