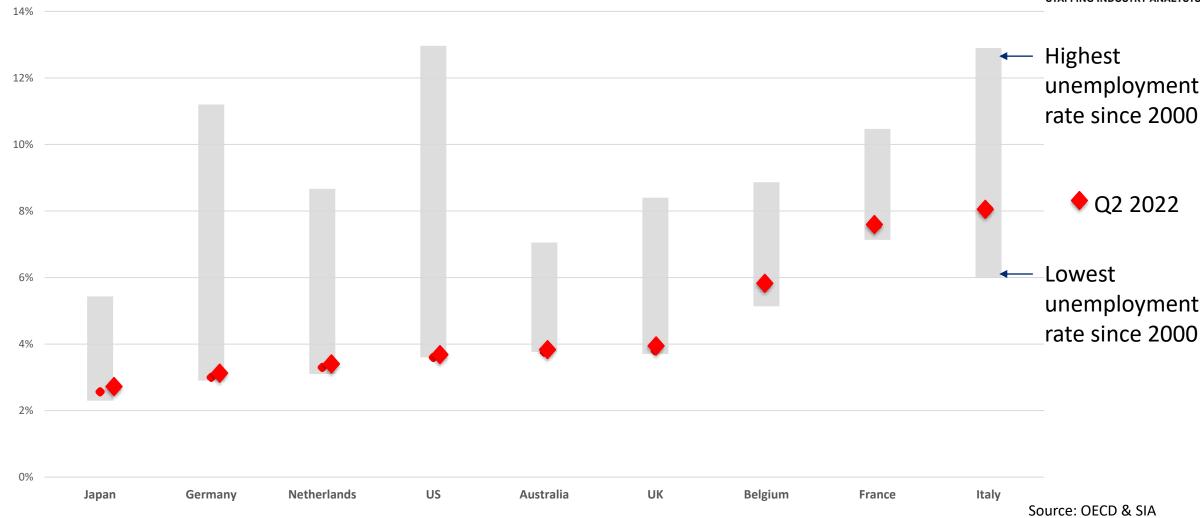

STORM SINGLE SILVEN SILV







### **Global Staffing Market Estimates & Forecasts**

#### 5 November 2022

Adam Pode, Director of Research, EMEA & APAC | apode@staffingindustry.com

Curtis Starkey, Research Analyst | cstarkey@staffingindustry.com

Eoghan Doherty, Jr. Research Analyst | edoherty@staffingindustry.com

Francesca Profeta, Research Analyst | fprofeta@staffingindustry.com

Oliver Eichenberger, Jr. Research Analyst | oeichenberger@staffingindustry.com

Timothy Landhuis, Director of Research, North America | tlandhuis@staffingindustry.com

## **Challenges We Face**

SIASTAFFING INDUSTRY ANALYSTS

- 1. War in the Ukraine
- 2. Inflation
- 3. Labour Shortages/Tangping
- 4. Power of the Dollar
- 5. Supply Chain Disruption



## War in the Ukraine





## **Tight Labour Markets**





## **Tight Labour Markets**







Source: OECD & SIA

## **Challenges We Face**

- 1. War in the Ukraine
- 2. Inflation
- 3. Labour Shortages/Tangping
- 4. Power of the Dollar
- 5. Supply Chain Disruption





## I Feel Fine...World Growth





Source: SIA & IMF

## **Traditional**





## **Today**





## The Future?





## Today's speakers:



Olaf Prijt, Head of Sourcing & Partner Management Business Technology, Fortum



Daniel Persson, Vice President Sales, Magnit



Moderator:
 Peter Reagan,
 Senior Director,
 CWS Strategies and
 Research, SIA



#### Poll



What are you seeing as the biggest challenges to managing your external workforce management today?

(choose all that apply)

Talent Shortage

Control & Insights

Cost

Data & Intelligence

Compliance





## Navigating a C