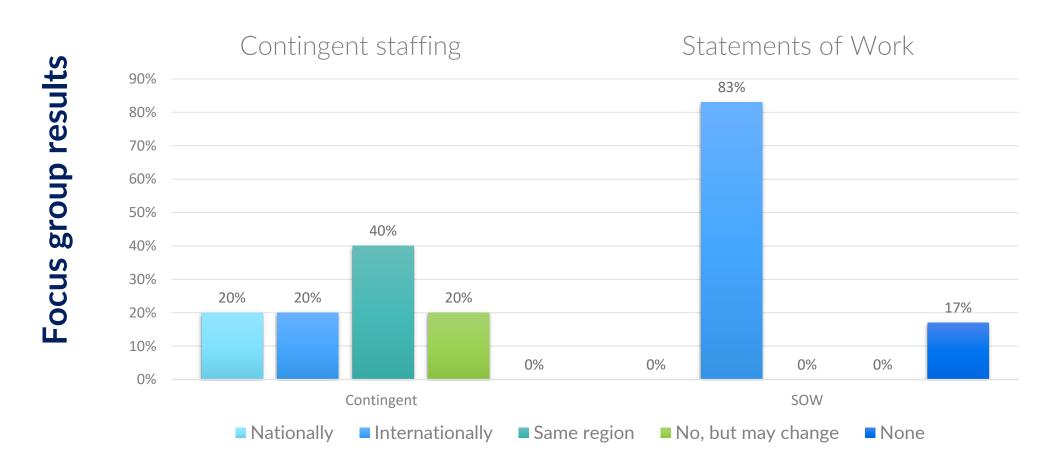

# Focus group results

What sourcing strategies are your organisation considering to tap into a wider global workforce market?