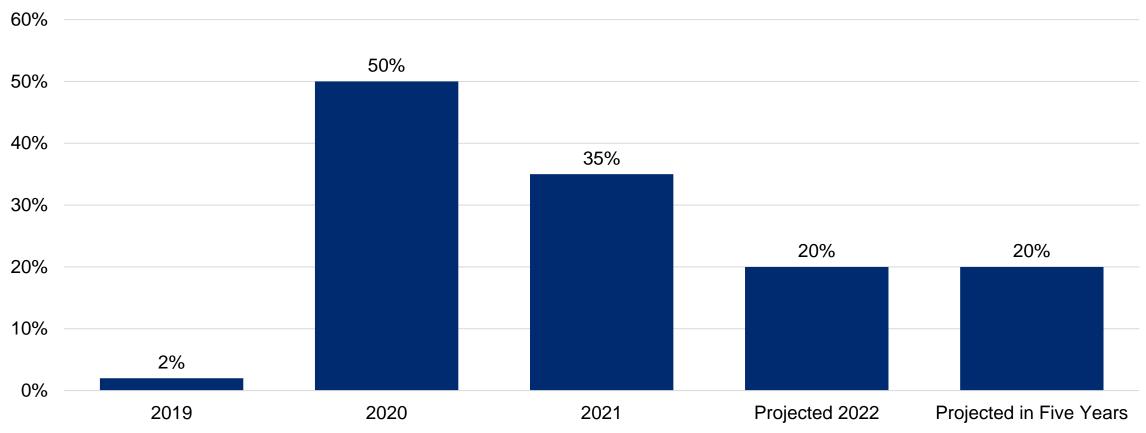

#### Median share of temporary workers working remotely

Source: SIA North America Staffing Company Survey 2021 (N= 317)