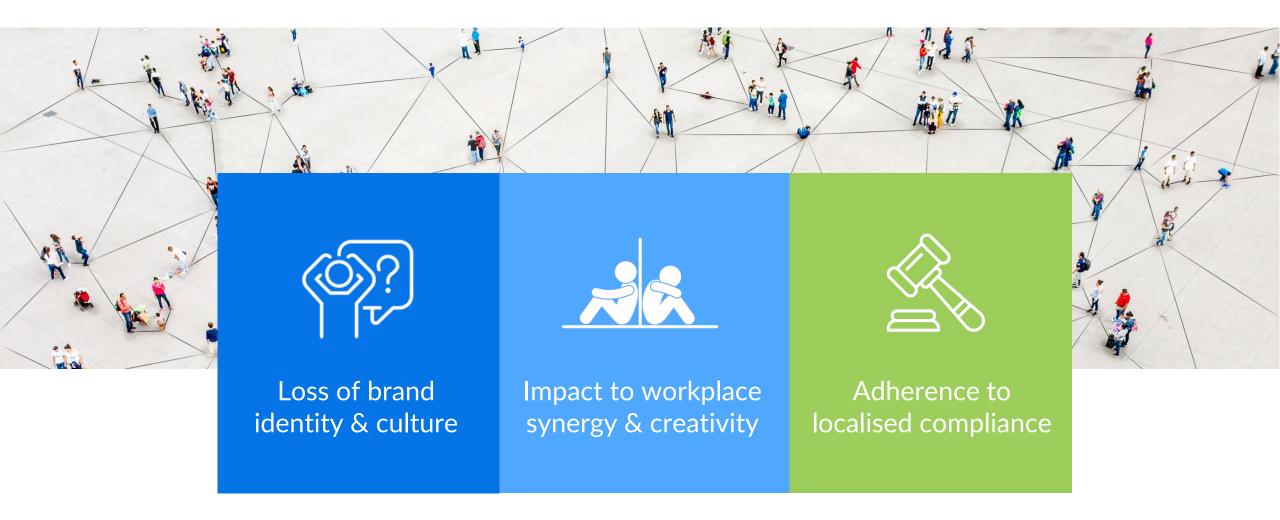

#### Remote Work- Just the Start of It

- 4.9 million moved because of it
- 18.9 million planning to
- 28% moving more than four hours away
- Zoom Towns: Mid-size and smaller cities (Philadelphia, Cincinnati, Minneapolis, Charlotte, San Antonio, New Orleans and Ithaca)