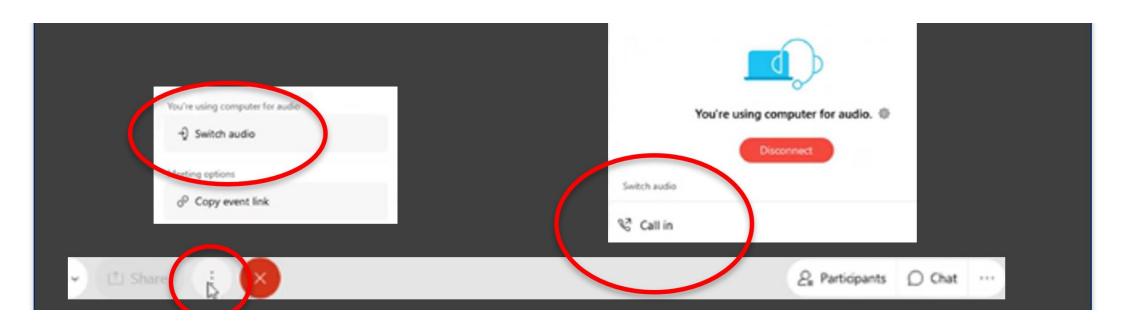

#### **Audio**

Listen through your computer speakers after you log into the

event.

Want to change your audio?
Click Audio options, click Switch
audio, and then choose the option that
you want to use.

**Need assistance**? Please send us a message in the Q&A section or email memberservices@staffingindustry.com.