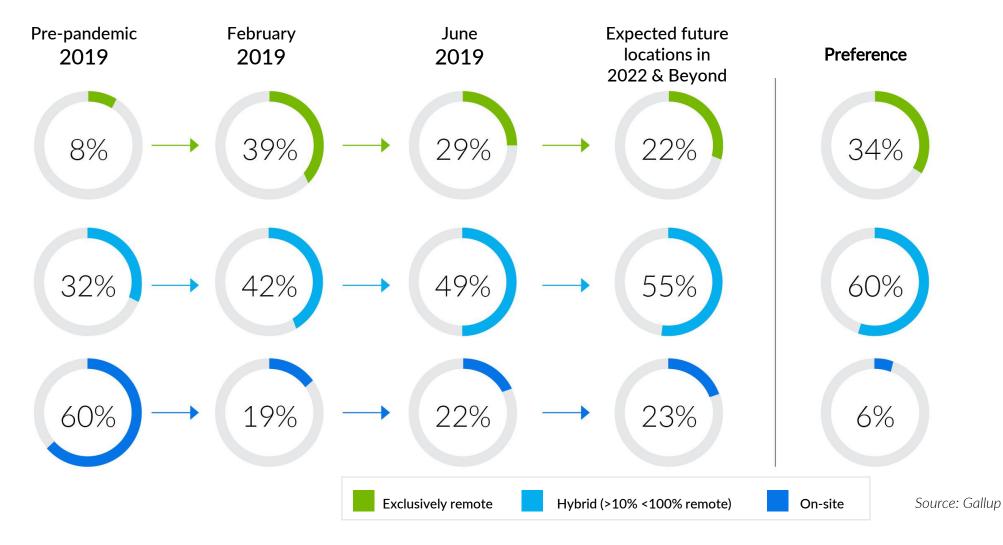

el. Even the experts aren't sure it can be done: "I don't know whether it will work. It sounds like Google doesn't know if it will work either'



#### Today's speakers:



Jaina Patel,
 Senior Product
 Manager, Global
 Strategy, Beeline



Judy Bumgarner, Vice President of Product Strategy, Beeline





Peter Reagan,
 Senior Director, Contingent
 Workforce Strategies &
 Research, CCWP & SOW
 Mgmt. Expert, SIA

































### Polling question #1

Does your organisation allow sourcing from a location different from the hiring or project/service location?

- A. Yes Nationally
- B. Yes Internationally
- C. No Sourcing allowed only within the same region/market
- D. No But considering changing
- E. None of the above



#### Employee work locations for remote-capable jobs





# Does your organisation allow sourcing from a location different from the hiring or project/service location?





















#### Polling question #2

What sourcing strategies are your organisation considering to tap into a wider global workforce market?

- A. Global supplier sourcing
- B. Localised supplier sourcing
- C. Direct sourcing
- D. Marketplaces
- E. Redeployment of internal or existing workers
- F. Other



### Take chances on your own talent

(or someone else will)



n = 3.000 candidates

Source: 2021 Gartner Candidate Panel Survey

Note: Candidates were asked whether they had done each action within the last year.



# Focus group results

What sourcing strategies are your organisation considering to tap into a wider global workforce market?