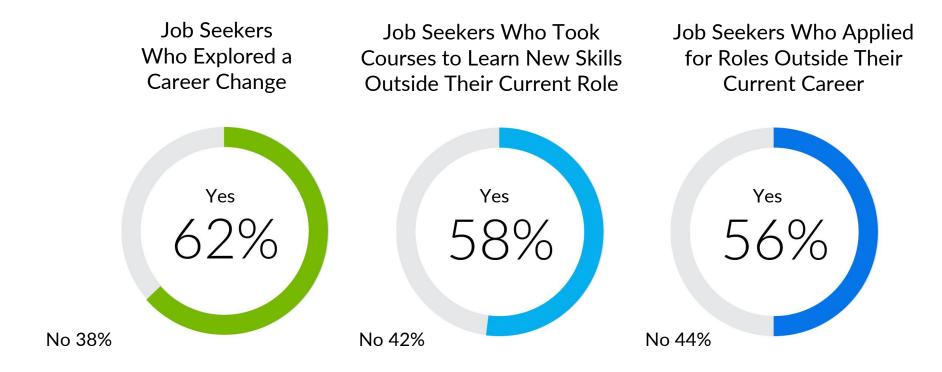

### Take chances on your own talent

(or someone else will)

n = 3.000 candidates

Source: 2021 Gartner Candidate Panel Survey

Note: Candidates were asked whether they had done each action within the last year.