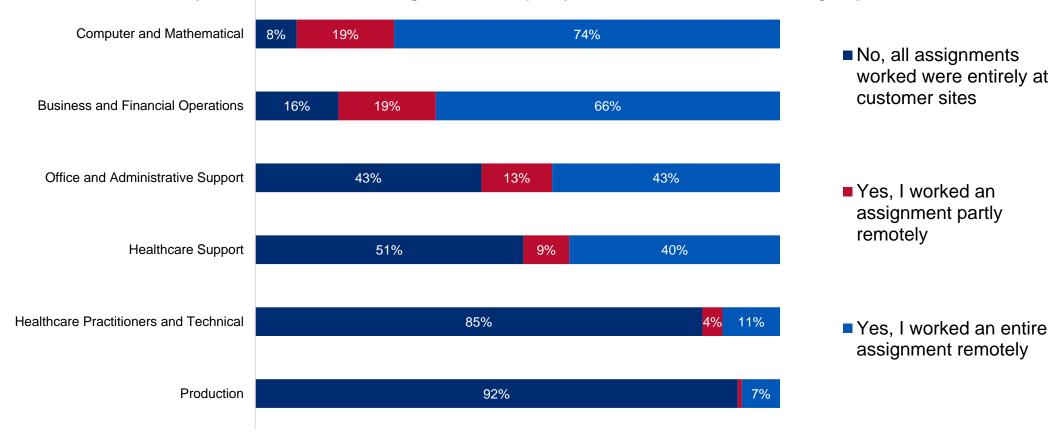

#### The "remote workforce" revolution

Share of temporary workers working remotely by occupational category:

Source: SIA's 2022 North America Temporary Worker Survey