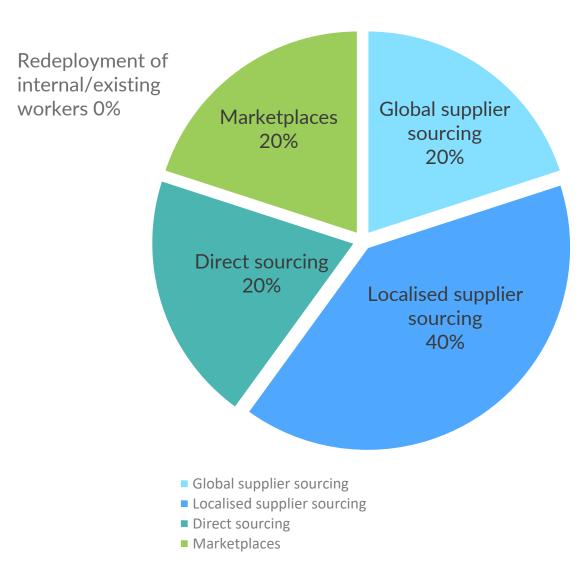

#### Polling question #2

What sourcing strategies are your organisation considering to tap into a wider global workforce market?

- A. Global supplier sourcing
- B. Localised supplier sourcing
- C. Direct sourcing
- D. Marketplaces
- E. Redeployment of internal or existing workers
- F. Other

# Focus group results

What sourcing strategies are your organisation considering to tap into a wider global workforce market?