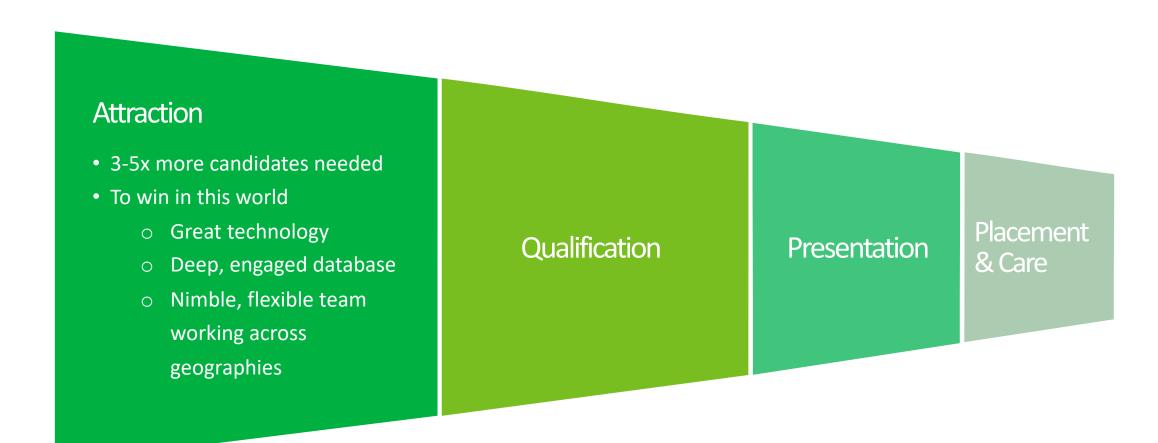

# So, the art of recruiting is making the difference today.

Here are **four** ways you can ensure success

# One: Craft your talent brand

# Two:

# Three:

# Four:

Onboarding should be a simple, clear science

STEP 1 STEP 2 STEP 3 Speak Complete Complete with a online USPS recruiter application Form STEP 5 STEP 4 Complete Complete drug test finger and 19 printing STEP 6 Attend orientation start working