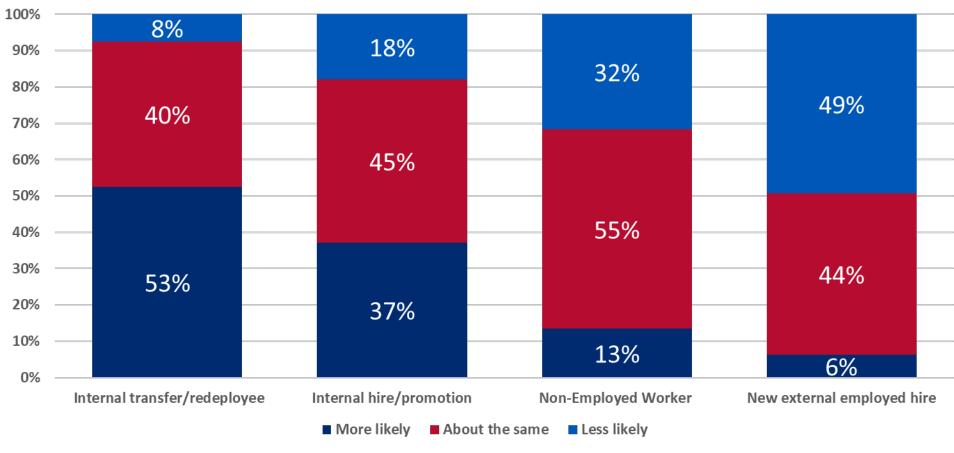

## **Organization Intentions**

Are you more likely or less likely than usual to pursue the following talent types in the next three months?

Source: SIA COVID 19 Workforce Manager Responses and Intentions Survey