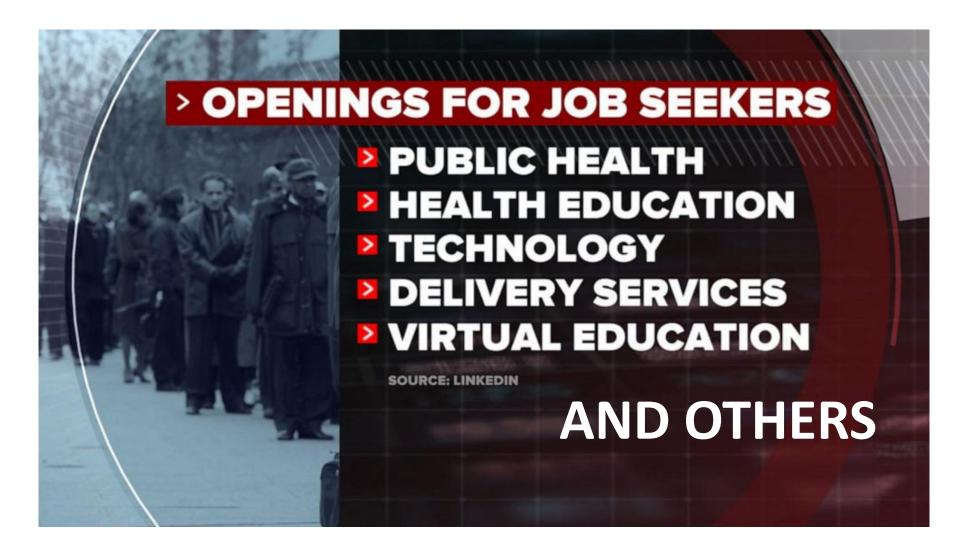

e Solutions Manager Survey Open until Friday, July 24



#### Click here to participate now https://lnkd.in/g98e3Kq



Get instant access to <u>TWO</u> proprietary reports and a summary of the survey findings.

## **Audio**



- Listen through your computer by turning on your speakers after you log into the event. Sound will be coming through the audio icon (below left).
- DO NOT close this audio broadcast box.
- Use the sound bar on the audio broadcast box to adjust the volume.
- Need assistance? Please let us know in the Q&A section.



## **Questions?**



- Questions may be submitted at any time.
- Click on the Question Mark section to open the Q&A window.
- Type your question into the small dialog box and click the Send Button.
- The presentation will be shared with registrants.







## **Organization Intentions**



Are you more likely or less likely than usual to pursue the following talent types in the next three months?



Source: SIA COVID 19 Workforce Manager Responses and Intentions Survey

## **Organization Intentions**



How do you anticipate use of these worker types changing during the second half of 2020?



Source: SIA COVID 19 Workforce Manager Responses and Intentions Survey

# The Staffing Industry Perspective –



## **All Sectors**

Net percent of firms observing an <u>increasing trend</u> the last three months, net percent predicting an <u>increasing trend</u> over the next six months: gross margin %, bill rates, new orders, and unfilled orders



# **Candidate Pay Rates**





## What to expect when engaging CW's











# What do you think?