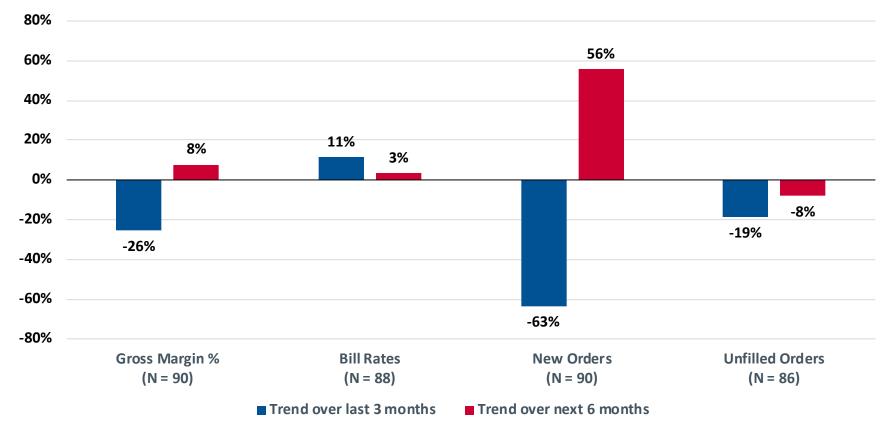

## **All Sectors**

Net percent of firms observing an <u>increasing trend</u> the last three months, net percent predicting an <u>increasing trend</u> over the next six months: gross margin %, bill rates, new orders, and unfilled orders