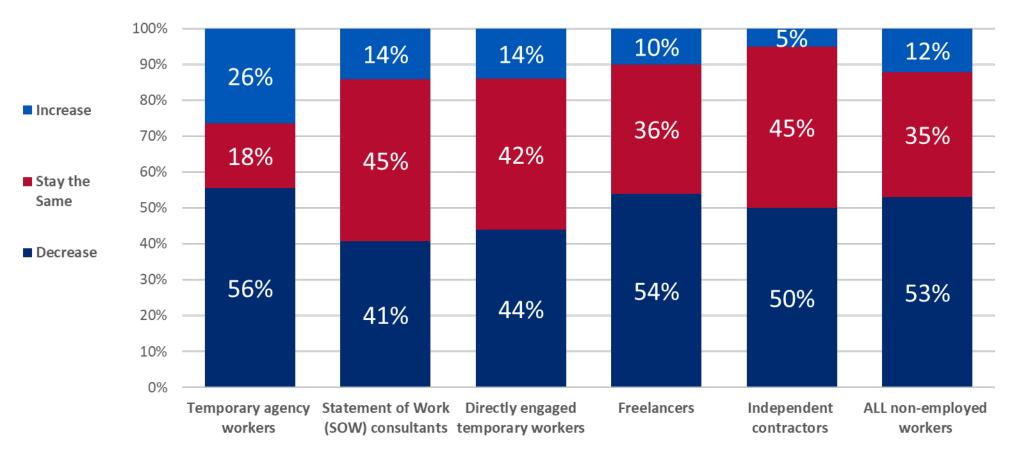

## **Organization Intentions**

How do you anticipate use of these worker types changing during the second half of 2020?

Source: SIA COVID 19 Workforce Manager Responses and Intentions Survey