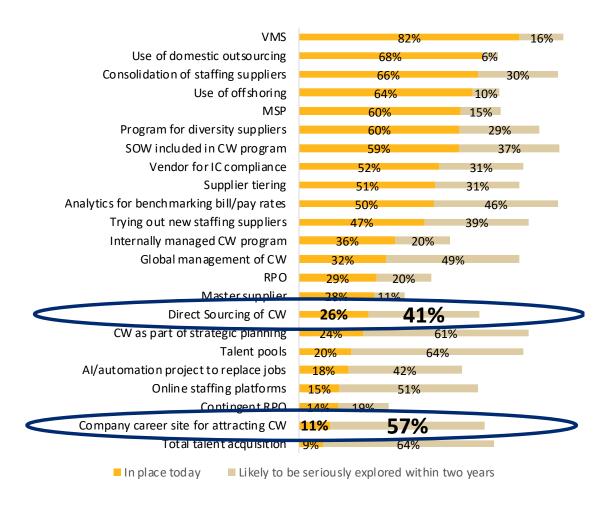

# If you are interested in a branded direct sourcing solution, where is your organization in the journey?

- 1. We already have a solution implemented
- 2. We are implementing
- 3. We are interested and researching
- 4. This is not something we are considering
- 5. We have discussed it and this is not something we would ever consider

# Branded direct-sourcing drivers and objectives

- o Candidate identification, attraction and engagement
- o Better talent ability to source against talent shortages
- o Speed to qualify and hire
- o Combined talent strategy across all channels
- o Cost savings

## Legacy model deficits

- o Impersonal nature of vendor neutrality
- o Employer value proposition missing, inconsistent or misrepresented
- o Employers and suppliers at mercy of "market rates"
- o Further commoditization impacting quality

# What are your drivers for pursuing a branded direct sourcing solution?

- 1. Combined talent strategy across all channels
- 2. Leveraging brand
- 3. Faster engagement
- 4. Better talent ability to source against talent shortages
- 5. Cost savings